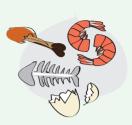

#### **Bones and shell**

Bones from meat or fish, fish guts, eggshells and seafood shells.

**Food waste** 

Cooked and raw