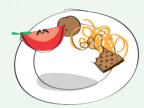

#### **Bones and shell**

Bones from meat or fish, fish guts, eggshells and seafood shells.

**Food waste** 

Cooked and raw