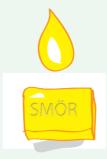

# Throw this in Gröna påsen!



**Fruit and vegetables** 

Cores, peel and seeds/ stones, as well as fruit and vegetables that is too old to use.



### **Cooking fat**

Butter, margarine, oil and other fats.



#### **Bones and shell**

Bones from meat or fish, fish guts, eggshells and seafood shells.



**Food waste** 

Cooked and raw



#### Coffee and tea

Coffee grounds and tea leaves/teabags, filters.

ATTENTION! When the green bag is full, tie a double knot before tossing it in the normal waste bin.

## Don't throw this in Gröna påsen!



**Medicines** 

Old medicines must be handed in to the chemists



**Plants** 

Pot-plants, soil and garden waste



#### Napkins and papers

Paper, napkins, cloths/ fabrics, nappies, sanitary towels and tampons.



#### Tobacco

Cigarette ends and other tobacco products.

ATTENTION! Newspapers, packaging, cartons, plastic, glass, metal, chemicals and more must be left for other recycling.